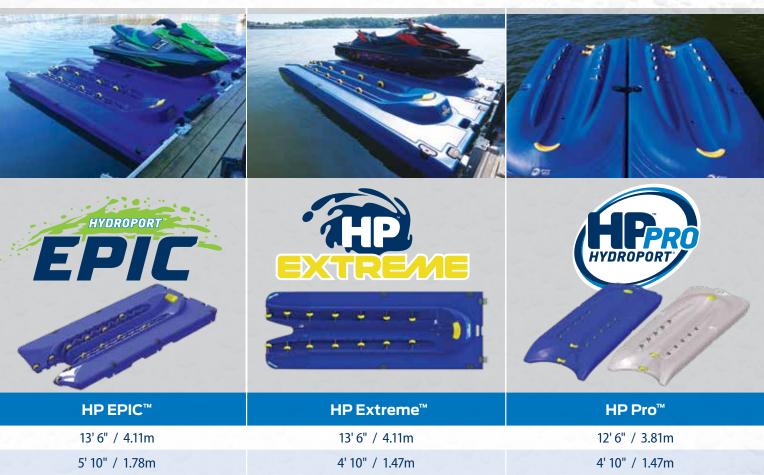

## **QUICK COMPARISON**

**BOATLIFT.COM** 

## Protect your craft with a HydroPort® Series PWC docking platforms!

HydroHoist<sup>°</sup> offers three PWC docking platforms — the HP Pro<sup>¬</sup>, the HP Extreme<sup>¬</sup> and the newest version the HP EPIC<sup>¬</sup>. All HydroPort Series<sup>¬¬</sup> PWC ports offer fast, convenient access to the water and feature an exclusive bow bumper, and soft rest for the keel and a tapered entry with rollers to help center your craft. HydroPort Series<sup>¬¬</sup> PWC docking platforms make launching easy and convenient — so you spend more time on the water.

Rigid Mount Hardware for Floating docks

Universal mount for floating or fixed docks

| FLAIORES               | HP EPIC                             |                                     | ne Più                              |
|------------------------|-------------------------------------|-------------------------------------|-------------------------------------|
| Length                 | 13' 6" / 4.11m                      | 13' 6" / 4.11m                      | 12'6" / 3.81m                       |
| Width                  | 5' 10" / 1.78m                      | 4' 10" / 1.47m                      | 4' 10" / 1.47m                      |
| Weight                 | 430 lbs. / 195kg                    | 390 lbs. / 176.9kg                  | 270 lbs. / 122kg                    |
| Maximum Capacity       | 2,000 lbs. / 907.18kg               | 1,625 lbs. / 737kg                  | 1,625 lbs. / 737kg                  |
| Roller Supported       | x 12 rollers                        | x 12 rollers                        | x 10 rollers                        |
| Anti-Skid Walk Surface | Yes                                 | Yes                                 | No                                  |
| Front or Side Mount    | Both Front and Side Mount Available | Both Front and Side Mount Available | Both Front and Side Mount Available |
| Bow Stop               | Yes                                 | Yes                                 | Yes                                 |
| Connect Multiple Units | Yes                                 | Yes                                 | Yes                                 |